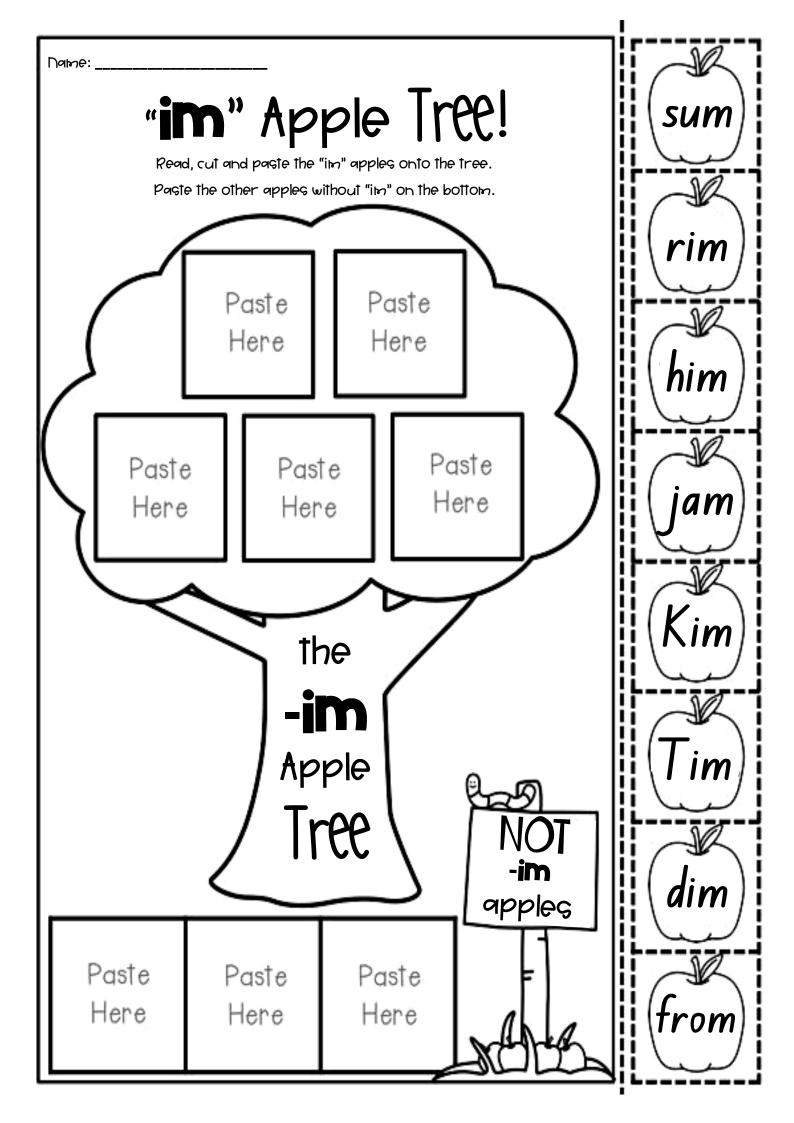

| m | m   | а        | r | d   | m                                     | e |
|                                                                            |                                                                                                         | и | Ь   | m        | C | а   | m                                     | p |
| lamb                                                                       | lamp                                                                                                    | S | а   | m        | i | v   | x                                     | y |



Goats can live on farms. They give us milk and meat.

ŝ

and hair products.

4









































| Leves celebrate                                                                               |                                                                                                                           |
|-----------------------------------------------------------------------------------------------|---------------------------------------------------------------------------------------------------------------------------|
| Choose a story book. You might choose                                                         | e a book                                                                                                                  |
| that you have at home or listen to a story online.                                            |