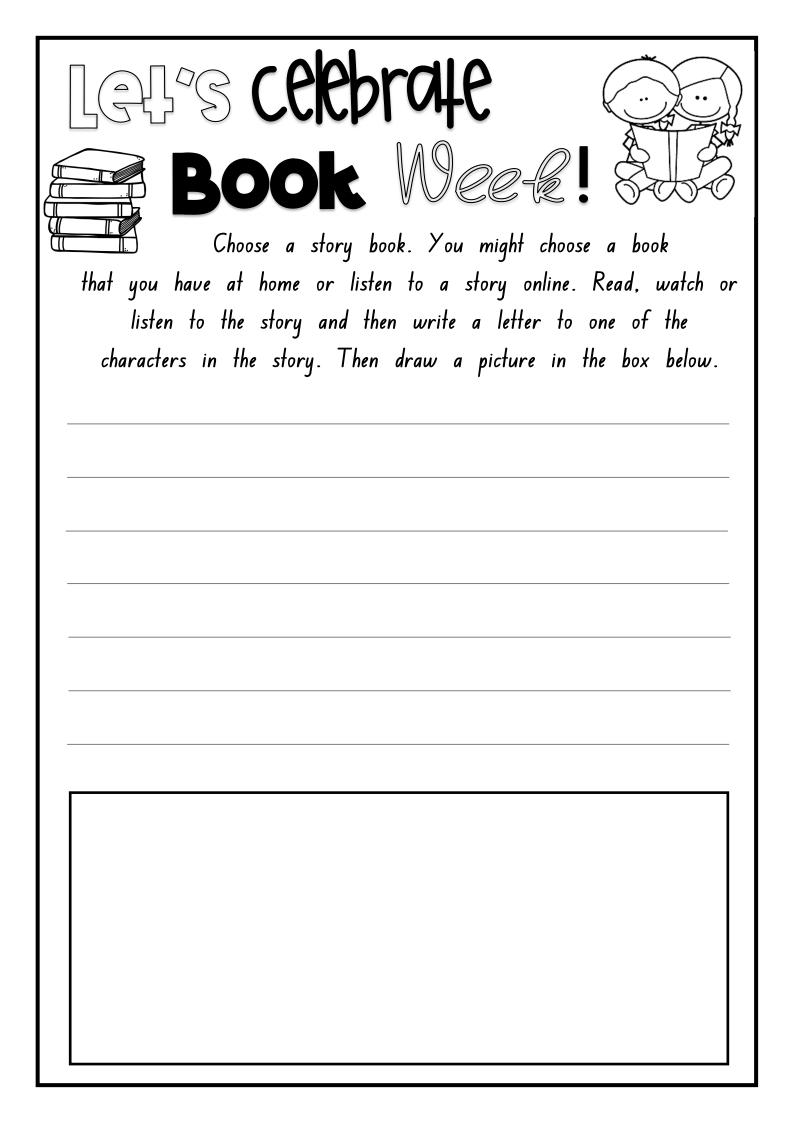

## Colour by sight words

| Leves celebrate                                                                                                                         |
|-----------------------------------------------------------------------------------------------------------------------------------------|
| Choose a story book. You might choose a book                                                                                            |
| that you have at home or listen to a story online. Read, watch or<br>listen to the story. Then draw picture of your favourite character |
| and label it. Use the word bank to help you.                                                                                            |
| Word eyes arms hair clothes horns one suggestions, you might use some of these words but you don't have to use them all!                |
|                                                                                                                                         |
|                                                                                                                                         |
|                                                                                                                                         |
|                                                                                                                                         |
|                                                                                                                                         |
|                                                                                                                                         |
|                                                                                                                                         |