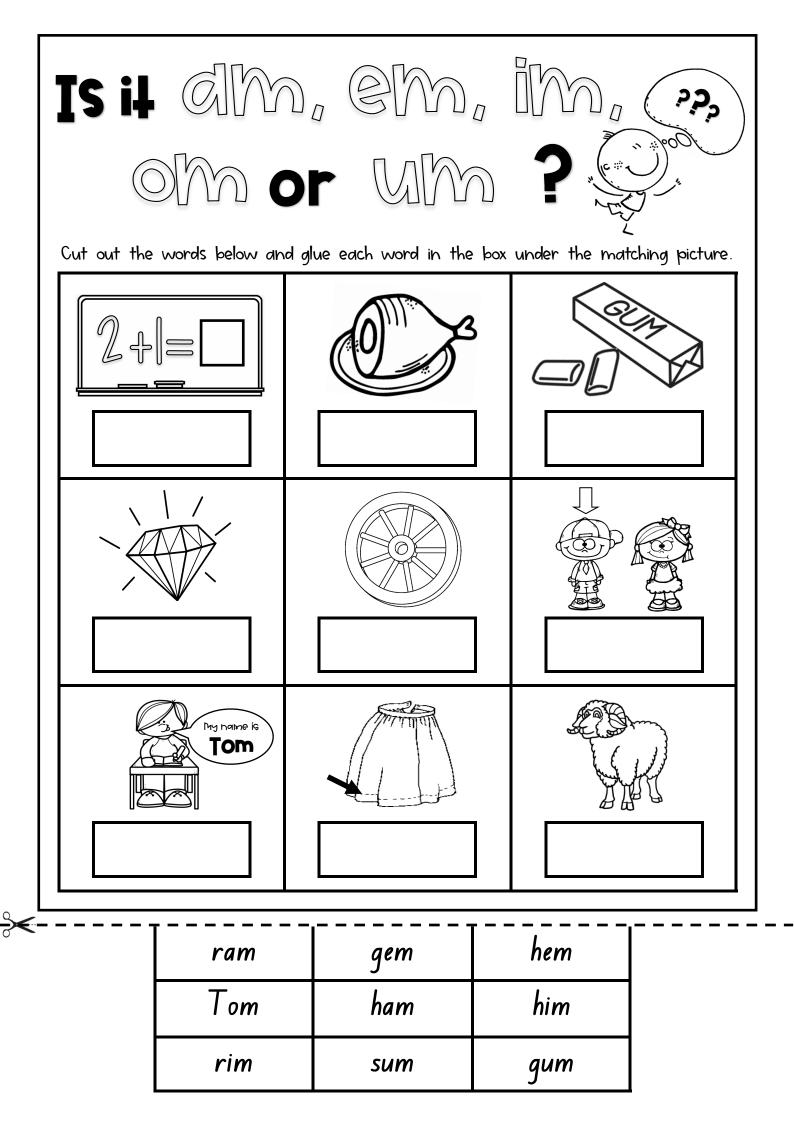

## Term 3 Week 7

| WORD FAMILY READ,<br>WRITE & MATCH !                                       |                                                                                                         |   |     |          |   |     |                                       |   |
|----------------------------------------------------------------------------|---------------------------------------------------------------------------------------------------------|---|-----|----------|---|-----|---------------------------------------|---|
| I. Read the am wor<br>Read                                                 | words below, then write each word and colour the matching picture.<br>Write Colour the matching picture |   |     |          |   |     |                                       |   |
| ram                                                                        |                                                                                                         |   |     |          |   |     |                                       |   |
| ham                                                                        |                                                                                                         |   |     |          |   |     | A A A A A A A A A A A A A A A A A A A |   |
| jam                                                                        |                                                                                                         |   |     |          |   |     |                                       |   |
| 2. Read each sentence and fill in the missing 'am' word from the word box. |                                                                                                         |   |     |          |   |     |                                       |   |
| Her name is I ame is I ame                                                 |                                                                                                         |   |     |          |   | amb |                                       |   |
| A is a bab                                                                 |                                                                                                         |   | aby | y sheep. |   |     | Pam<br>camp                           |   |
| I like to in my tent.                                                      |                                                                                                         |   |     |          |   |     |                                       |   |
| 3. Find the 'am' words in the word search. The words go ➡► and ↓ .         |                                                                                                         |   |     |          |   |     |                                       |   |
| 🗌 jam 🗌                                                                    | ram                                                                                                     | r |     | a        | m | P   | Р                                     | i |
| Pam                                                                        | ham                                                                                                     | а | а   | j        | S | h   | a                                     | m |
| Sam                                                                        | camp                                                                                                    | m | m   | а        | r | d   | m                                     | e |
|                                                                            |                                                                                                         | и | Ь   | m        | C | а   | m                                     | p |
| lamb                                                                       | lamp                                                                                                    | S | а   | m        | i | v   | x                                     | y |