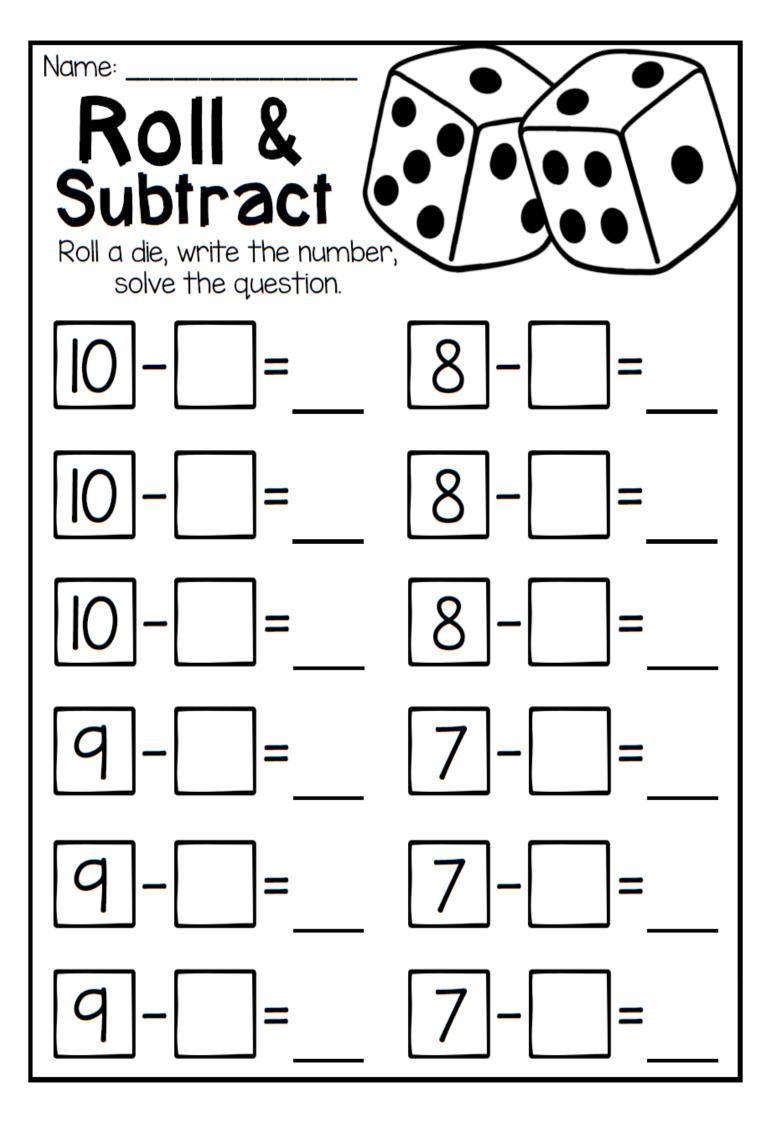

## Term 3 Week 7

| WORD FAMILY READ,<br>WRITE & MATCH !                                       |                                                                                                         |   |     |          |   |     |                                       |   |
|----------------------------------------------------------------------------|---------------------------------------------------------------------------------------------------------|---|-----|----------|---|-----|---------------------------------------|---|
| I. Read the am wor<br>Read                                                 | words below, then write each word and colour the matching picture.<br>Write Colour the matching picture |   |     |          |   |     |                                       |   |
| ram                                                                        |                                                                                                         |   |     |          |   |     |                                       |   |
| ham                                                                        |                                                                                                         |   |     |          |   |     | A A A A A A A A A A A A A A A A A A A |   |
| jam                                                                        |                                                                                                         |   |     |          |   |     |                                       |   |
| 2. Read each sentence and fill in the missing 'am' word from the word box. |                                                                                                         |   |     |          |   |     |                                       |   |
| Her name is I ame is I ame                                                 |                                                                                                         |   |     |          |   | amb |                                       |   |
| A is a bab                                                                 |                                                                                                         |   | aby | y sheep. |   |     | Pam<br>camp                           |   |
| I like to in my tent.                                                      |                                                                                                         |   |     |          |   |     |                                       |   |
| 3. Find the 'am' words in the word search. The words go ➡► and ↓ .         |                                                                                                         |   |     |          |   |     |                                       |   |
| 🗌 jam 🗌                                                                    | ram                                                                                                     | r |     | a        | m | P   | Р                                     | i |
| Pam                                                                        | ham                                                                                                     | а | а   | j        | S | h   | a                                     | m |
| Sam                                                                        | camp                                                                                                    | m | m   | а        | r | d   | m                                     | e |
|                                                                            |                                                                                                         | и | Ь   | m        | C | а   | m                                     | p |
| lamb                                                                       | lamp                                                                                                    | S | а   | m        | i | v   | x                                     | y |