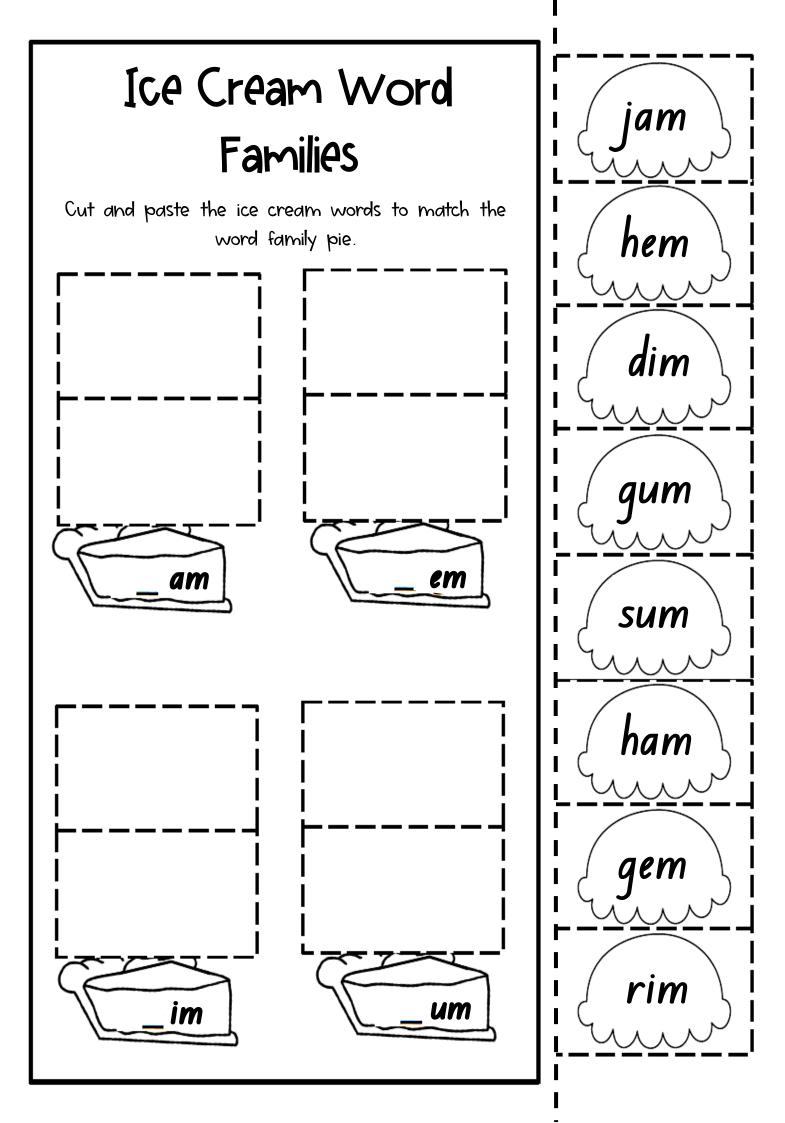

## Term 3 Week 7

| WORD FAMILY READ,<br>WRITE & MATCH !                                       |                                                                                                         |   |     |          |   |     |                                       |   |
|----------------------------------------------------------------------------|---------------------------------------------------------------------------------------------------------|---|-----|----------|---|-----|---------------------------------------|---|
| I. Read the am wor<br>Read                                                 | words below, then write each word and colour the matching picture.<br>Write Colour the matching picture |   |     |          |   |     |                                       |   |
| ram                                                                        |                                                                                                         |   |     |          |   |     |                                       |   |
| ham                                                                        |                                                                                                         |   |     |          |   |     | A A A A A A A A A A A A A A A A A A A |   |
| jam                                                                        |                                                                                                         |   |     |          |   |     |                                       |   |
| 2. Read each sentence and fill in the missing 'am' word from the word box. |                                                                                                         |   |     |          |   |     |                                       |   |
| Her name is I ame is I ame                                                 |                                                                                                         |   |     |          |   | amb |                                       |   |
| A is a bab                                                                 |                                                                                                         |   | aby | y sheep. |   |     | Pam<br>camp                           |   |
| I like to in my tent.                                                      |                                                                                                         |   |     |          |   |     |                                       |   |
| 3. Find the 'am' words in the word search. The words go ➡► and ↓ .         |                                                                                                         |   |     |          |   |     |                                       |   |
| 🗌 jam 🗌                                                                    | ram                                                                                                     | r |     | a        | m | P   | Р                                     | i |
| Pam                                                                        | ham                                                                                                     | а | а   | j        | S | h   | a                                     | m |
| Sam                                                                        | camp                                                                                                    | m | m   | а        | r | d   | m                                     | e |
|                                                                            |                                                                                                         | и | Ь   | m        | C | а   | m                                     | p |
| lamb                                                                       | lamp                                                                                                    | S | а   | m        | i | v   | x                                     | y |